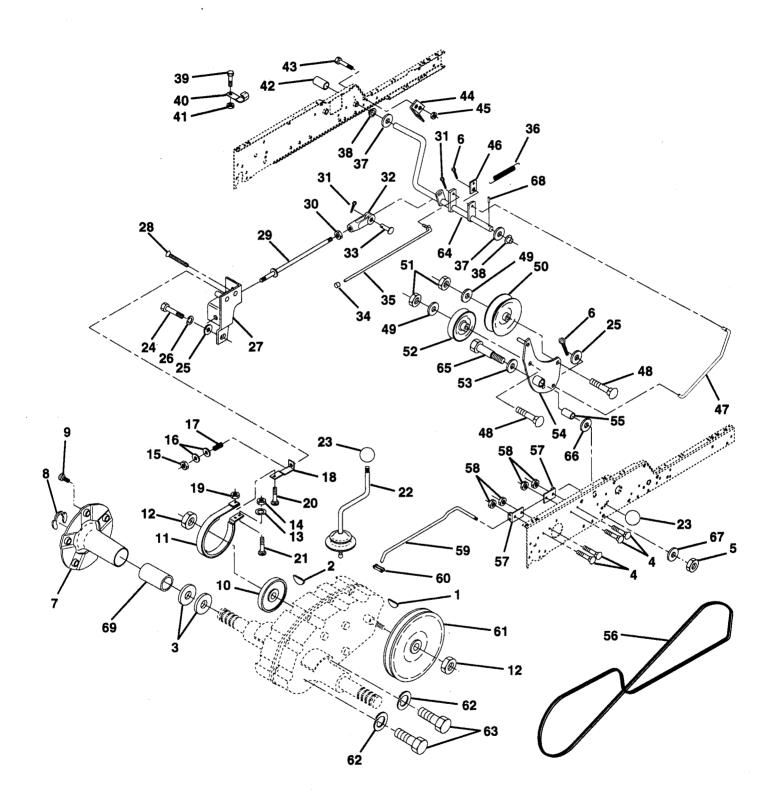

20 HP 50" TRACTOR - - MODEL NUMBER HN2050A

**GROUND DRIVE** 

#### **GROUND DRIVE**

| KEY<br>NO. | PART<br>NO.            | DESCRIPTION                                         | KEY<br>NO. | F          |
|------------|------------------------|-----------------------------------------------------|------------|------------|
| 1<br>2     | 532124708<br>532125096 | Key, Woodruff<br>Key, Woodruff                      | 37<br>38   | 532<br>532 |
| 3          | 532007563              | Washer, Thrust, Axle                                | 39         | 874        |
| 4<br>5     | 872140506              | Bolt 5/16-18 x 3/4                                  | 40         | 532        |
| 5          | 873680600              | Nut, Crownlock 3/8-16                               | 41         | 873        |
| 6          | 876020412              | Pin, Cotter 1/8 x 3/4                               | 42         | 532        |
| 7          | 532135758              | Wheel Hub Assembly                                  | 43         | 874        |
| 8          | 812000034              | Klip Ring                                           | 44         | 532        |
| 9<br>10    | 532140080              | Bolt, Hub                                           | 45         | 873        |
| 11         | 532000214<br>532101122 | Drum, Brake<br>Band, Brake                          | 46<br>47   | 532<br>532 |
| 12         | 532009204              | Locknut 1/2-20                                      | 47         | 872        |
| 13         | 810040400              | Washer, Lock 1/4                                    | 49         | 819        |
| 14         | 873220400              | Nut, Hex 1/4-20                                     | 50         | 532        |
| 15         | 873530600              | Locknut 3/8-24                                      | 51         | 873        |
| 16         | 819131614              | Washer 13/32 x 1 x 14 Gauge                         | 52         | 532        |
| 17         | 532007241              | Spring, Compression                                 | 53         | 532        |
| 18         | 532124695              | Guide, Brake Rod                                    | 54         | 532        |
| 19         | 532124949              | Locknut 5/16-18                                     | 55         | 532        |
| 20         | 872110506              | Bolt, Carriage 5/18-18 x 3/4                        | 56         | 532        |
| 21         | 872140405              | Bolt, Carriage 1/4-20 x 5/8                         | 57         | 532        |
| 22         | 532124863              | Gearshift Lever Assembly                            | 58         | 873        |
| 23         | 532121466              | Knob                                                | 50         |            |
| 24<br>25   | 874760614<br>819131316 | Bolt, Hex Head 3/8-16 x 7/8                         | 59<br>60   | 532        |
| 25<br>26   | 810040600              | Washer 13/32 x 13/16 x 16 Gauge<br>Washer, Lock 3/8 | 61         | 532<br>532 |
|            | 532124692              | Bracket, Brake                                      | 62         | 810        |
| 28         | 874370612              | Screw, Machine, Flat Head                           | 63         | 874        |
|            | 01 10/0012             | 3/8-16 x 3/4                                        | 64         | 532        |
| 29         | 532005308              | Brake Rod                                           | 65         | 532        |
| 30         | 873610600              | Nut, Hex 3/8-24                                     | 66         | 532        |
| 31         | 876020312              | Pin, Cotter 3/32 x 3/4                              | 67         | 819        |
| 32         | 532100604              | Yoke                                                | 68         | 532        |
| 33         | 532005102              | Pin, Clevis                                         | 69         | 532        |
| 34         | 532071673              | Cap, Plunger                                        |            | <b>.</b>   |
| 35         | 532137255              | Rod, Parking Brake                                  | NOT        | <b>E:</b>  |
| 36         | 532138364              | Spring, Extension, Clutch                           |            | 1          |
|            |                        |                                                     |            |            |