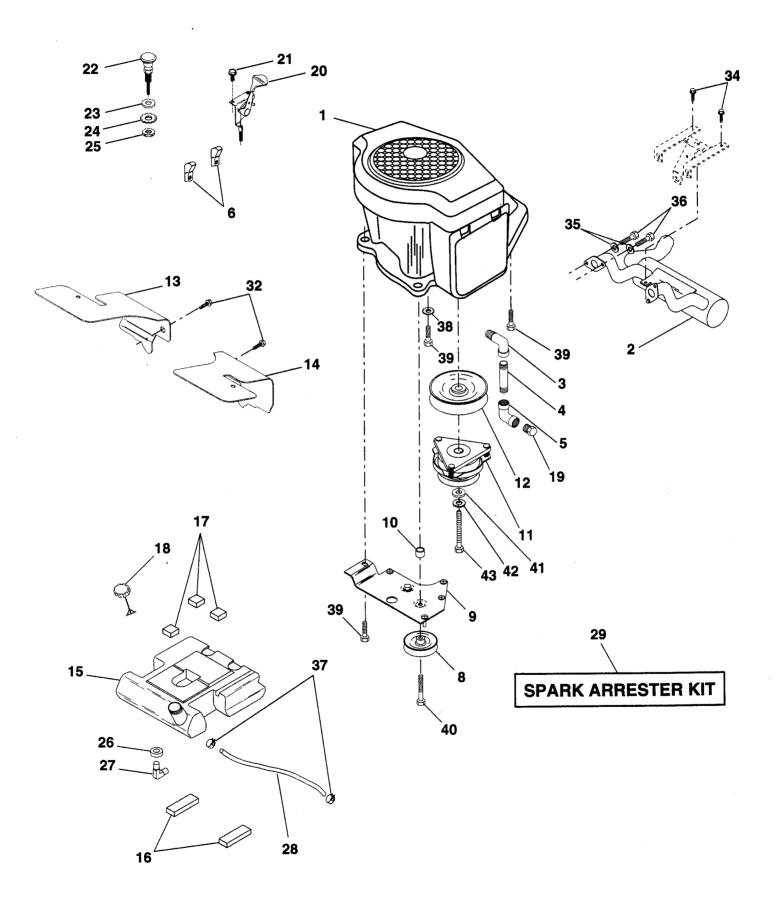

20 HP 50" TRACTOR - - MODEL NUMBER HN2050A

ENGINE

#### ENGINE

| KEY<br>NO. | PART<br>NO.            | DESCRIPTION                                                                   |
|------------|------------------------|-------------------------------------------------------------------------------|
| 1<br>2     | 532139214              | Engine Kohler, Model No. MV20S<br>Muffler Asm Kohler VGT<br>(Inc. Key No. 34) |
| 3          | 813240300              | Elbow Street 3/8 NPT                                                          |
| 4          | 813280328              | Nipple Pipe 3/8NPT X 3 - 1/2                                                  |
| 5          | 813200300              | Elbow STD 90 Degree 3/8 - 18 NPT                                              |
| 6          | 532138129              | Clamp Tube Double Engine<br>Pulley V-Idler                                    |
| 8          | 532121361              | Pulley V-Idler                                                                |
| 9          | 532138559              | Stop Keeper Asm VGT                                                           |
| 10<br>11   | 532105432              | Bushing<br>Outph Floatric                                                     |
| 12         | 532137140<br>532136907 | Clutch Électric                                                               |
| 13         | 532138486              | Pulley Engine VGT Elect Clutch<br>Baffle Air LH Koh VGT                       |
| 14         |                        | Baffle Air RH Koh VGT                                                         |
| 15         | 532141070              | Tank Fuel W/Sym Vented                                                        |
| 16         | 532109227              | Pad Spacer                                                                    |
| 17         |                        | Pad Spacer                                                                    |
| 18         |                        | Cap Asm Fuel W/Sym Vented                                                     |
| 19         | 813290300              | Plug Oil Drain                                                                |
| ~~         |                        | (Order From Engine Manufacturer)                                              |
| 20         | 532142168              | Control Throttle                                                              |
| 21<br>22   | 817720410<br>532138672 | Screw Hex Thd Cut 1/4 - 20 X 5/8                                              |
| 22         | 819131316              | Control Choke<br>Washer 13/32 X 13/16 x 16 Ga                                 |
| 24         | 811050600              | Washer Ext Tooth 3/8                                                          |
| 25         | 873610600              | Nut Fin Hex 3/8 - 24 UNF                                                      |
| 26         | 532124952              | Bushing                                                                       |
| 27         | 532139277              | Stem Tank Fuel                                                                |
| 28         | 532124703              | Fuel Line                                                                     |
| 29         | 532132920              | Spark Arrester Kit                                                            |
| 32         | 817490508              | Screw Thdrol 5/16 - 18 X 1/2                                                  |
| 34         | 817720408              | Screw Thd Cut 1.4 - 20 x 1/2                                                  |
| 35<br>36   | 810040500              | Washer Lock 5/16                                                              |
| 30<br>37   | 874570512<br>532123487 | Screw Hex 5/16 - 16 UNC X 3/4<br>Clamp Hose                                   |
| 38         | 811050600              | Lockwasher Ext Tooth 3/8                                                      |
| 39         | 817490624              | Screw Thdrol 3/8 - 16 X 1 - 1/2 TT                                            |
| 40         | 817490652              | Screw Thdrol 3/8 - 16 X 3 - 1/4                                               |
| 41         | 532126197              | Washer 1-1/2 OD X 15/32 ID X .250                                             |
| 42         | 810040700              | Washer Lock 7/16                                                              |
| 43         | 871170768              | Bolt Hex 7/16-20 X 4-1/4 Ga 5                                                 |
|            |                        |                                                                               |