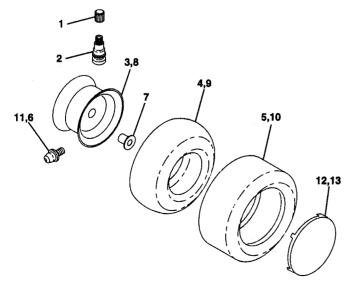

#### **WHEELS & TIRES**

| KEY<br>NO. | PART<br>NO. | DESCRIPTION                        |
|------------|-------------|------------------------------------|
| 1          | 532059192   | Cap, Valve, Tire                   |
| 2          | 532065139   | Stem, Valve                        |
| 2<br>3     | 532141624   | Rim Assembly, Front                |
| 4          | 532008134   | Tube, Front (Service Item Only)    |
| 4<br>5     | 532106230   | Tire, Front                        |
| 6          | 532000278   | Fitting, Grease                    |
| 7          | 532124959   | Bearing, Flange (Front Wheel Only) |
| 8          | 532141625   | Rim Assembly, Rear                 |
| 9          | 532007154   | Tube, Rear (Service Item Only)     |
| 10         | 532105588   | Tire, Rear                         |
| 11         | 532124860   | Fitting, Grease                    |
| 12         | 532124578   | Cover Wheel 8" White               |
| 13         | 532124579   | Cover, Wheel 12" White             |
| NOT        |             | ant dimensions given in LLS inches |