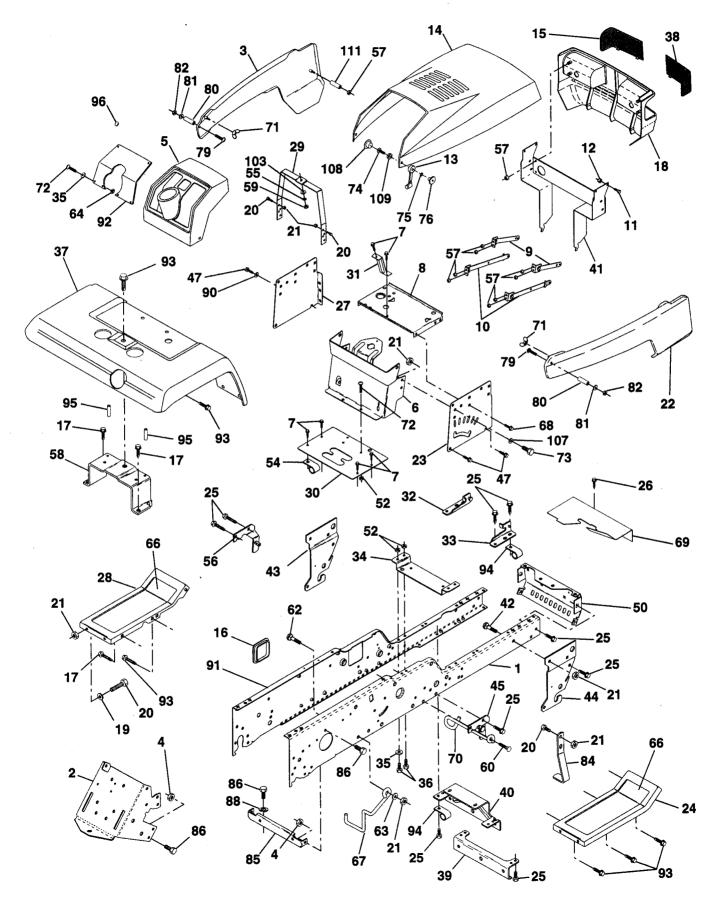

### **CHASSIS AND ENCLOSURES**

34

### **CHASSIS AND ENCLOSURES**

| KEY<br>NO. | PART<br>NO. | DESCRIPTION                                                                                                                                                                                                                                                                                                                                                                                            | KEY<br>NO.     |              | DESCRIPTION                          |
|------------|-------------|--------------------------------------------------------------------------------------------------------------------------------------------------------------------------------------------------------------------------------------------------------------------------------------------------------------------------------------------------------------------------------------------------------|----------------|--------------|--------------------------------------|
| 1          | 532140505   | Rail, Frame RH                                                                                                                                                                                                                                                                                                                                                                                         | 47             | 817490608    | Screw Thdrol 3/8-16 x 1/2            |
| 2          | 532140506   | Drawbar, Gt                                                                                                                                                                                                                                                                                                                                                                                            |                | 532136575    | Bracket, Chassis Front               |
| 3          | 532143364   | Panel Asm., Side LH                                                                                                                                                                                                                                                                                                                                                                                    |                | 873800500    | Locknut, Hex W/Ins 5/16-18 Unc       |
| 4          | 873800700   | Nut, Lock Hex 7/16 Unc                                                                                                                                                                                                                                                                                                                                                                                 |                | 532126470    | Clip, Insulated                      |
| 5          | 532140452   | Dash, Plastic Black                                                                                                                                                                                                                                                                                                                                                                                    | 56             | 532138461    | Bracket Asm., Susp Chassis Lh        |
| ő          | 532137253   | Dash Asm., Lower                                                                                                                                                                                                                                                                                                                                                                                       | 58             | 532137113    | Bracket Asm., Fender                 |
| 7          | 817720408   | Screw, Thd Cut 1/4-20 x 1/2                                                                                                                                                                                                                                                                                                                                                                            |                | 873220400    | Nut, Fin Hex 1/4-20                  |
| 8          | 532140229   | Support, Battery                                                                                                                                                                                                                                                                                                                                                                                       |                | 817490620    | Screw Thdrol 3/8-16 x 1-1/4          |
| 9          | 532104618   | Strap, Asm. Hinge Front                                                                                                                                                                                                                                                                                                                                                                                | 62             | 872110608    | Bolt, Carriage 3/8-16 x 1 Gr. 5      |
| 10         | 532106784   | Strap, Asm. Hinge Rear                                                                                                                                                                                                                                                                                                                                                                                 | 63             | 819131614    | Washer 13/32 x 3/4 x 14 Ga.          |
| 11         | 532123481   | Bolt Shoulder 1/4-20                                                                                                                                                                                                                                                                                                                                                                                   |                | 873510500    | Nut 5/16-18                          |
| 12         | 873800400   | Nut. Lock W/Ins 1/4-20                                                                                                                                                                                                                                                                                                                                                                                 | 66             | 532108256    | Pad, Footrest                        |
| 13         | 532109808   | Latch, Chute Blk                                                                                                                                                                                                                                                                                                                                                                                       | 67             | 532140737    | Guide, Belt                          |
| 14         | 532125007   | Hood Asm., Pnt                                                                                                                                                                                                                                                                                                                                                                                         | 68             | 817490508    | Screw, Thdrol 5/16-18 x 1/2          |
| 15         | 532124250   | Lens, Headlight LH                                                                                                                                                                                                                                                                                                                                                                                     | 69             | 532140022    | Shield, Heat                         |
| 16         | 532121794   | Latch, Chute Blk<br>Hood Asm., Pnt<br>Lens, Headlight LH<br>Cover, Access<br>Screw, Thdrol 3/8-16 x 3/4<br>Grille                                                                                                                                                                                                                                                                                      | 70             | 532137159    | Guide, Belt Mid Span                 |
| 17         | 817490612   | Screw, Thdrol 3/8-16 x 3/4                                                                                                                                                                                                                                                                                                                                                                             | 71             | 532123198    | Nut, Plastic Locking Wing 1/4-20     |
| 18         | 532127320   | Grille                                                                                                                                                                                                                                                                                                                                                                                                 | 72             | 874180512    | Screw, Mach Trhd 5/16-18 x 3/4       |
| 19         | 819131312   | Washer 13/32 x 13/16 x 12 Ga.                                                                                                                                                                                                                                                                                                                                                                          | 73             | 874780616    | Bolt, Fin Hex 3/8-16 x 1 Gr. 5       |
| 20         | 874760616   | Bolt, Fin Hex 3/8-16 x 1<br>Nut, Lock Hex W/Wsh 3/8-16 Unc<br>Panel Asm., Side RH<br>Panel, Dash Side RH<br>Footrest, RH                                                                                                                                                                                                                                                                               | 74             | 874191008    | Screw, Machine #10-24                |
| 21         | 873800600   | Nut, Lock Hex W/Wsh 3/8-16 Unc                                                                                                                                                                                                                                                                                                                                                                         | 75             | 810071000    | Washer, Lock #10                     |
| 22         | 532143365   | Panel Asm., Side RH                                                                                                                                                                                                                                                                                                                                                                                    | 76             | 532125004    | Nut, Weld #10-24                     |
| 23         | 532121045   | Panel, Dash Side RH                                                                                                                                                                                                                                                                                                                                                                                    | 7 <del>9</del> | 874981020    | Screw, Machine #10-24 x 1/4          |
| 24         | 532124914   |                                                                                                                                                                                                                                                                                                                                                                                                        |                | 532007206    | Spacer, Split                        |
| 25         | 817490612   | Screw, Thdrol 3/8-16 x 3/4                                                                                                                                                                                                                                                                                                                                                                             |                | 819070818    | Washer 7/32 x 1/2 x 18 Ga.           |
| 26         | 817490512   | Screw, Thdrol 5/16-18 x 3/4                                                                                                                                                                                                                                                                                                                                                                            | 82             | 873731000    | Nut #10-24                           |
| 27         | 532121046   | Panel, Dash Side LH                                                                                                                                                                                                                                                                                                                                                                                    |                | 532138952    | Stop, Over Center Mower              |
| 28         | 532124899   | Footrest, LH                                                                                                                                                                                                                                                                                                                                                                                           | 85             | 532120404    | Bracket, Support                     |
| 29         | 532124130   | Bracket, Support Dash                                                                                                                                                                                                                                                                                                                                                                                  | 86             | 874760716    | Bolt, Fin Hex 7/16-14 Unc x 1        |
| 30         | 532141522   | Saddle, Sikscr Vgt                                                                                                                                                                                                                                                                                                                                                                                     | 88             | 810040700    | Washer, Lock Hvy Hld Sp 7/16         |
| 31         | 532137556   | Brace, Support Steering                                                                                                                                                                                                                                                                                                                                                                                | 90             | 811050600    | Washer, Lock External Tooth 3/8      |
| 32         | 532141315   | Bracket Asm., Frame Pivot Lh                                                                                                                                                                                                                                                                                                                                                                           | 91             | 532140504    | Rail, Frame Lh                       |
| 33         | 532141314   | Bracket Asm., Frame Pivot Rh                                                                                                                                                                                                                                                                                                                                                                           | . 92           | 532141626    | Plate, Silkscreen Dash               |
| 34         | 532136963   | Bracket, Engine Support Rear                                                                                                                                                                                                                                                                                                                                                                           | 93             | 817490608    | Screw, Thdrol 3/8-16 x 1/2           |
| 35         | 819111116   | Washer 11/32 x 11/16 x 16 Ga.                                                                                                                                                                                                                                                                                                                                                                          | 94             | 532100207    | Clip, Fuel Line                      |
| 36         | 874780512   | Bolt, Fin Hex 5/16-18 x 3/4                                                                                                                                                                                                                                                                                                                                                                            | 95             | 532105531    | Push Nut, Nylon                      |
| 37         | 532124927   | Fender, Pnt.                                                                                                                                                                                                                                                                                                                                                                                           | 96             | 532125085    | Plug, Hole                           |
| 38         | 532124251   | Lens Headlight RH                                                                                                                                                                                                                                                                                                                                                                                      | 103            | 810040400    | Washer, Lock 1/4                     |
| 39         | 532136961   | Bracket, Axle Front                                                                                                                                                                                                                                                                                                                                                                                    | 107            | 819131614    | Washer 13/32 x 1 x 14 Ga.            |
| 40         | 532136962   | Bracket, Support Axie/Engine                                                                                                                                                                                                                                                                                                                                                                           | 108            | 532110356    | Cap, Snap Black                      |
| 41         | 532140625   | Footrest, LH<br>Bracket, Support Dash<br>Saddle, Sikscr Vgt<br>Brace, Support Steering<br>Bracket Asm., Frame Pivot Lh<br>Bracket Asm., Frame Pivot Rh<br>Bracket, Engine Support Rear<br>Washer 11/32 x 11/16 x 16 Ga.<br>Bolt, Fin Hex 5/16-18 x 3/4<br>Fender, Pnt.<br>Lens Headlight RH<br>Bracket, Axle Front<br>Bracket, Support Axle/Engine<br>Support Asm. Grille<br>Bolt, Carriage 3/8-16 x 1 | 109.           | 532110357    | Cap, Washer Snap                     |
| 42         | 872140608   |                                                                                                                                                                                                                                                                                                                                                                                                        | 111            | 532001260    | Spacer                               |
| 43         | 532136939   | Bracket, Spnsn Front Lh                                                                                                                                                                                                                                                                                                                                                                                | NOT            |              | nent dimensions given in U.S. inches |
| 44<br>45   | 532136940   | Bracket, Spnsn Front Rh                                                                                                                                                                                                                                                                                                                                                                                |                | 1  inch = 25 | 5 4 mm                               |
| 40         | 532138460   | Bracket Asm., Susp Chassis Rh                                                                                                                                                                                                                                                                                                                                                                          |                |              |                                      |