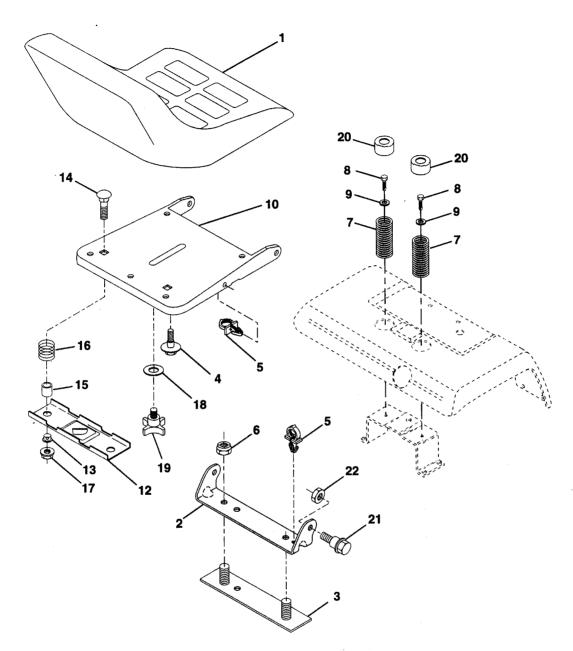

20 HP 50" TRACTOR - - MODEL NUMBER HN2050A

SEAT ASSEMBLY

| KEY<br>NO. | PART<br>NO. | DESCRIPTION                  | KEY PAR<br>NO. NO. | T<br>DESCRIPTION                          |
|------------|-------------|------------------------------|--------------------|-------------------------------------------|
| 1          | 532141525   | Seat                         | 14 872050          | 411 Bolt, Carriage 1/4-20 X 1-3/8         |
| 2          | 532140551   | Bracket, Pivot Seat          | 15 5321212         |                                           |
| 3          | 532140675   | Strap, Fender                | 16 532123          | 740 Spring, Cprsn                         |
| 4          | 532127018   | Bolt, Shoulder 5/16-18 X .62 | 17 532123          | 976 Nut. Lock 1/4 Lae Fla Gr. 5           |
| 5          | 532140407   | Clip, Push In                | 18 819171          |                                           |
| 6          | 873800600   | Loicknut 3/8-16 Unc          | 19 532120          |                                           |
| 7          | 532124181   | Spring, Seat Cprsn           | 20 532124          |                                           |
| 8          | 817490508   | Screw, Thdrol 5/16-18 X 1/2  | 21 532139          |                                           |
| 9          | 819131614   | Washer 13/32 X 1 X 14 Ga.    | 22 873680          |                                           |
| 10         | 532140552   | Pan, Seat                    |                    |                                           |
| 12         | 532121246   | Bracket, Mounting Switch     | NOTE: All c        | component dimensions given in U.S. inches |
| 13         | 532121248   | Bushing, Snap                | 1 inc              | ch = 25.4 mm                              |

#### LIFT ASSEMBLY

**KEY** 

NO.

| 1 532121006 Rod Asm., Lever   2 532137295 Shaft Asm., Lift Vgt   3 532121002 Lever Asm., Lift Rh   4 812000022 E-Ring Truarc #5133-87   5 819292016 Washer 29/32 x 1-1/4 x 16 Ga   6 874780624 Bolt, Fin Hex 3/8-16 x 1-1/2   7 532125631 Grip, Handle Fluted   8 532124526 Button, Plunger   9 532122364 Plunger, Lever Lift   10 532124874 Spring 2-1/8"   11 532124860 Retainer, Spring   13 532139867 Arm, Suspension Vgt   14 532144302 Bearing   15 873800600 Nut, Lock Hex W/Wsh 3/8-16   16 532124687 Spring Asm., Assist Lift   17 873350600 Nut, Hex Jam 3/8-16 Unc   18 532124671 Bracket, Spring Assist   19 819131316 Washer 13/32 x 13/16 x 16 Ga   20 532005328 Bolt, Adjust Spring Assist   21 874760616 Bolt, Fin Hex 3/8-16 x 1   22 532124670 Retainer | Unc |
|---------------------------------------------------------------------------------------------------------------------------------------------------------------------------------------------------------------------------------------------------------------------------------------------------------------------------------------------------------------------------------------------------------------------------------------------------------------------------------------------------------------------------------------------------------------------------------------------------------------------------------------------------------------------------------------------------------------------------------------------------------------------------|-----|
|---------------------------------------------------------------------------------------------------------------------------------------------------------------------------------------------------------------------------------------------------------------------------------------------------------------------------------------------------------------------------------------------------------------------------------------------------------------------------------------------------------------------------------------------------------------------------------------------------------------------------------------------------------------------------------------------------------------------------------------------------------------------------|-----|

| 532130171   Trunnion     873800800   Nut, Lock W/Wsh 1/2-13 Unc     812000037   Ring, Klip #T5304-37     819151216   Washer 15/32 x 3/4 x 16 Ga.     532110810   Trunnion, Dp Stop Dbl Thds Plt     532110807   Nut, Special     819131016   Washer 13/32 x 5/8 x 16 Ga.     532137150   Spring, Compression Inf Hgt     876020308   Pin, Cotter 3/32 x 1/2     532137167   Rod, Adj Lift     532138057   Knob, Inf 3/8-16 Unc     817490612   Screw, Thdrol 3/8-16 x 3/4     532120529   Washer, Nylon     532138346   Pointer, Pnt Height Indicator     53213935   Plug, Hole     874780516   Bolt, Fin Hex 5/16-18 x 1     810040500   Washer, Lock Hvy Hlcl Spr 5/16     819112410   Washer 11/32 x 1-1/2 x 10 Ga.     532123934   Scale, Indicator Height |
|----------------------------------------------------------------------------------------------------------------------------------------------------------------------------------------------------------------------------------------------------------------------------------------------------------------------------------------------------------------------------------------------------------------------------------------------------------------------------------------------------------------------------------------------------------------------------------------------------------------------------------------------------------------------------------------------------------------------------------------------------------------|
|----------------------------------------------------------------------------------------------------------------------------------------------------------------------------------------------------------------------------------------------------------------------------------------------------------------------------------------------------------------------------------------------------------------------------------------------------------------------------------------------------------------------------------------------------------------------------------------------------------------------------------------------------------------------------------------------------------------------------------------------------------------|