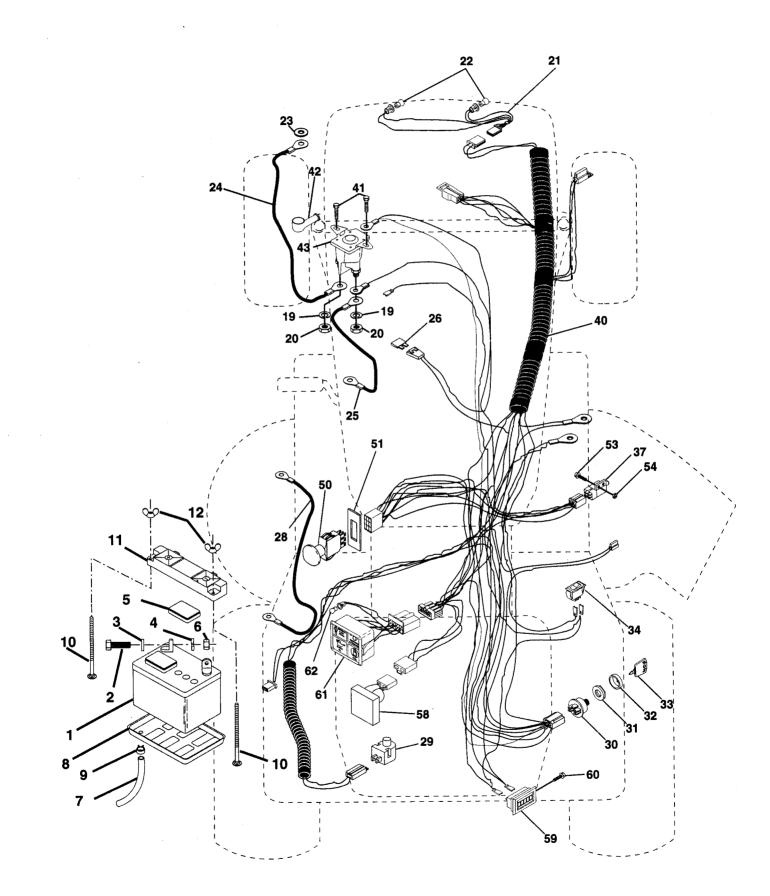

### ELECTRICAL

### ELECTRICAL

| KEY<br>NO.                                                                 | ' PART<br>NO.                                                                                                                                                                                                                                                                                                                                                                                      | DESCRIPTION                                                                                                                                                                                                                                                                                                                                                                                                                                                                                                                                                                                                                                                                                                                                                                                                          |
|----------------------------------------------------------------------------|----------------------------------------------------------------------------------------------------------------------------------------------------------------------------------------------------------------------------------------------------------------------------------------------------------------------------------------------------------------------------------------------------|----------------------------------------------------------------------------------------------------------------------------------------------------------------------------------------------------------------------------------------------------------------------------------------------------------------------------------------------------------------------------------------------------------------------------------------------------------------------------------------------------------------------------------------------------------------------------------------------------------------------------------------------------------------------------------------------------------------------------------------------------------------------------------------------------------------------|
| 33<br>34<br>37<br>40<br>41<br>42<br>43<br>50<br>51<br>53<br>54<br>58<br>59 | 532102476<br>532123198<br>810090400<br>873350400<br>532127441<br>532004152<br>811150400<br>532124780<br>532124780<br>532124770<br>532108824<br>532124773<br>532124773<br>532124773<br>532124773<br>532140400<br>532140400<br>532140401<br>532140401<br>532131563<br>532138406<br>532131563<br>532138406<br>532138406<br>532140405<br>871031008<br>873951000<br>532127385<br>532110940<br>817011008 | Battery<br>Bolt Hex Head 1/4-20 x 3/4<br>Washer, Lock 1/4<br>Washer 9/32 x 5/8 x 16 Ga<br>Caps, Battery<br>Nut Fin Hex 1/4-20<br>Tube Plastic<br>Tray, Battery<br>Clamp, Hose<br>Bolt, Carriage 1/4-20 x 7-1/2<br>Guard Terminal<br>Nut, Wing 1/4-20<br>Washer, Lock 1/4<br>Nut, Jam Hex 1/4-20<br>Harness Socket Light<br>Bulb Light<br>Washer, Lock Int. Tooth 1/4<br>Cable, Starter<br>Cable, Battery<br>Fuse<br>Cable, Ground<br>Switch, Plunger<br>Switch, Ign<br>Nut, Ignition Switch<br>Cover Switch Key<br>Key<br>Switch, Light<br>Intlk Switch<br>Harness Ign.<br>Screw 1/4-20 x 1/2<br>Cover, Terminal Red<br>Solenoid<br>Switch, PTO<br>Ring Retainer PTO<br>Screw Hex Washer Hd #10-32 x 1<br>Nut Keps #10-32<br>Sensor Lo-Volt<br>Meter Hour<br>Screw #10-24 x 1/2<br>Light Pkg Asm<br>Bulb, Light Pkg. |