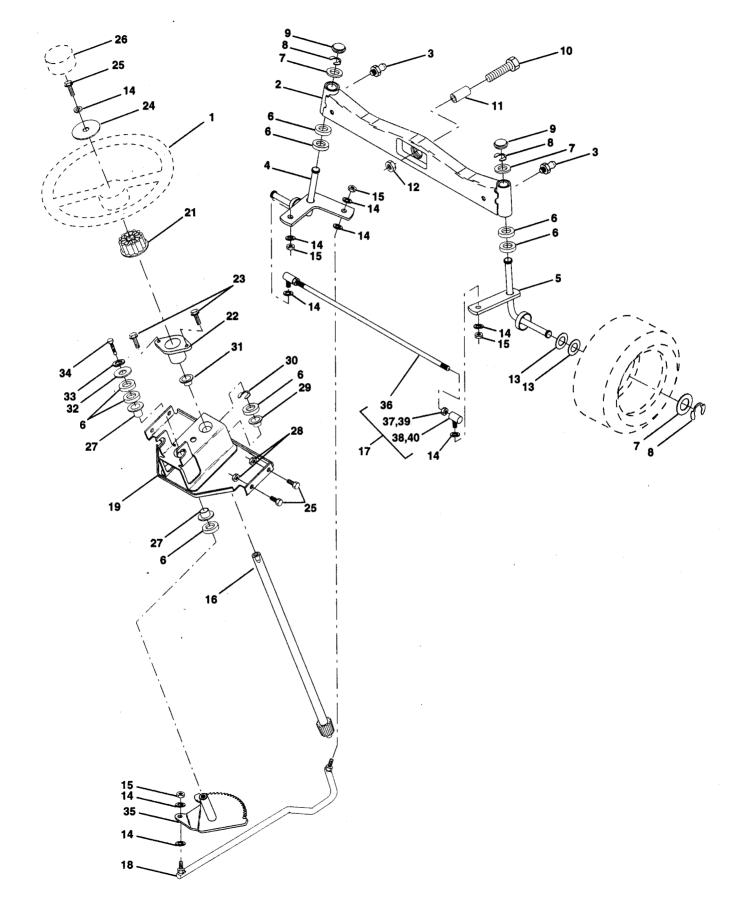

20 HP 50" TRACTOR - - MODEL NUMBER HN2050A

STEERING ASSEMBLY

### STEERING ASSEMBLY

| KEY<br>NO. |                        | DESCRIPTION                                                  |
|------------|------------------------|--------------------------------------------------------------|
| 1          | 532124415              | Wheel, Steering                                              |
| 23         | 532137094<br>532124836 | Axle Asm., Front                                             |
| . 4        | 532124656              | Fitting, Grease<br>Spindle Asm, LH                           |
| 5          | 532136959              | Spindle Asm., RH                                             |
| 6          | 532124956              | Bearing, Race Thrust Harden                                  |
| 7          | 532121748              | Washer 25/32 x 1-5/8 x 16 Ga.                                |
| 8          | 812000029              | Ring, Klip #T5304-75<br>Cap, Spindle                         |
| 9          | 532121232              | Cap, Spindle                                                 |
|            | 874781044              | Bolt, Fin Hex 5/8-11 x 2-3/4                                 |
| 11         | 532136518              | Spacer, Brg. Axle Front                                      |
| 12<br>13   |                        | Nut, Lock Flange 5/8-11 Unc<br>Washer 25/32 x 1-1/4 x 16 Ga. |
| 13         |                        | Washer, Lock Hvy Hicl Spr 3/8                                |
| 15         |                        | Nut, Fin Hex 3/8-24 Unf                                      |
|            | 532104591              | Shaft Asm., Steering                                         |
| 17         | 532137347              | Rod Asm., Tie Ball J Ball Vgt (Inc.                          |
|            |                        | Key No. 36-40)                                               |
| 18         | 532137155              | Draglink, Ball Joint Solid Vgt                               |
| 19         | 532138053              | Support Asm., Steering Vgt                                   |
| 21         | 532100711              | Adapter, Wheel Steering                                      |
| 22<br>23   | 532124720<br>817431008 | Bushing, Strg. Blk<br>Screw, Slftp #10-16 x 1/2 Ty-b         |
| 23         | 819133808              | Washer 13/32 x 2-3/8 x 8 Ga.                                 |
| 25         | 874780616              | Bolt, Fin Hex 3/8-16 x 1 Gr. 5                               |
| 26         | 532124416              | Cap, Wheel Steering                                          |
| 27         | 532124937              | Bearing, Col. Strg.                                          |
| 28         | 873800600              | Nut, Lock Hex W/Wsh 3/8-16 Unc                               |
| 29         | 532104239              | Bearing, Flange                                              |
| 30         | 812000034              | Ring, Klip Truarc #5304-75                                   |
| 31<br>32   | 532138136<br>819111610 | Bushing, Nyliner Snap<br>Washer 11/32 x 1 x 10 Ga.           |
| 33         | 810040500              | Washer, Lock Hvy Hici Spr 5/16                               |
| 34         | 874760512              | Bolt, Hex Hd 5/16-18 x 3/4                                   |
| 35         | 532138059              | Gear, Sector Steering                                        |
| 36         | 532137156              | Tie Rod                                                      |
| 37         | 873360600              | Jam Nut RH Thread                                            |
| 38         | 532109850              | Joint Asm. Ball RH Thread                                    |
| 39         | 873700600              | Jam Nut LH Thread                                            |
| 40         | 532109851              | Joint Asm. Ball LH Thread                                    |