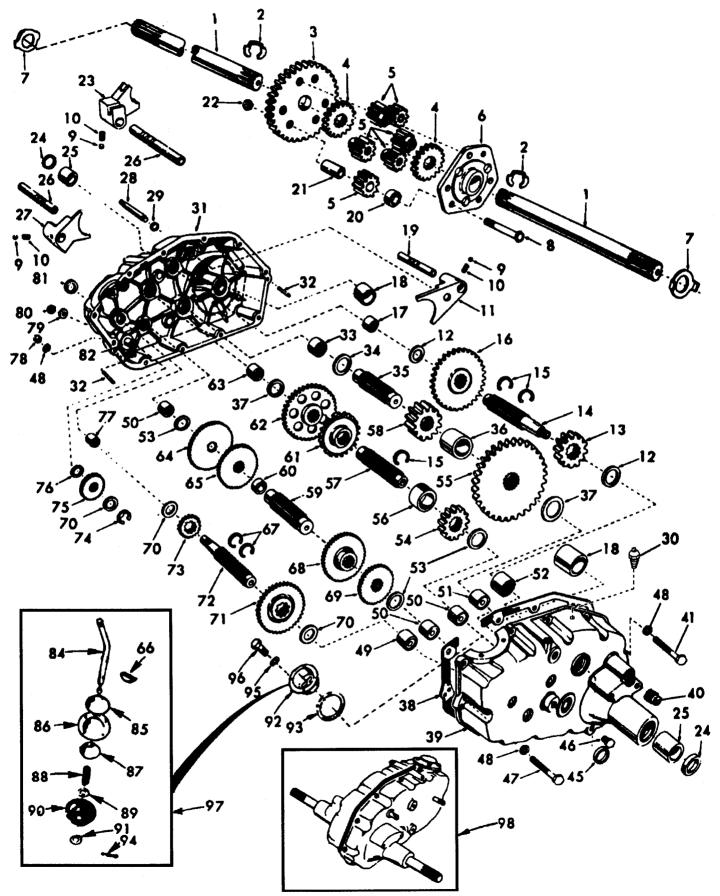

### 20 HP 50" TRACTOR - - MODEL NUMBER HN2050A

#### TRANSAXLE

|          | PART<br>NO.            | DESCRIPTION                                      |
|----------|------------------------|--------------------------------------------------|
| 1        | 532124662              | Axle Shaft                                       |
| 2        | 812000034              | Retaining Ring                                   |
| 3        | 532004199              | Final Drive Gear                                 |
| 4        | 532004216              | Differential Gear                                |
| 5        | 532004215              | Differential Pinion                              |
| 6        | 532004217              | Differential Carrier                             |
| 7        | 532124674              | Axle Thrust Washer                               |
| 8        | 874020652              | Bolt, Hex Head 3/8-24 x 3-1/4                    |
|          |                        | (1" Thread Length)                               |
| 9        | 532124697              | Steel Ball                                       |
| 10       | 532137261              | Spring Shift Fork Detent                         |
| 11       | 532004985              | Shift Fork, High-Low Range                       |
| 12       | 532124931              | Thrust Bearing Race                              |
| 13       | 532124667              | 4th Reduction Pinion                             |
| 14<br>15 | 532124661<br>532124677 | 3rd Reduction Gear Shaft                         |
| 16       | 532124679              | Snap Ring, Crescent Type<br>High-Low Range Gears |
| 17       | 532008118              | Needle Bearing                                   |
| 18       | 532124705              | Sintered Iron Bearing                            |
| 19       | 532122238              | Shift Fork Shaft, High-Low Range                 |
| 20       | 532004218              | Differential Pinion Spacer                       |
| 21       | 532124673              | Differential Pinion Bushing                      |
| 22       | 532124701              | Gripco Centerlock Nut 3/8-24                     |
| 23       | 532006262              | Shift Fork, R.H.                                 |
| 24       | 532124698              | Oil Seal                                         |
| 25       | 532124709              | Sintered Iron Bearing                            |
| 26       | 532124672              | Shift Fork Shaft                                 |
| 27       | 532004986              | Shift Fork, L.H.                                 |
| 28       | 532122254              | Shift Shaft, High-Low Range                      |
| 29       | 532006269              | Oil Seal                                         |
| 30       | 532005855              | Pressure Relief Valve                            |
| 31       | 532137976              | Gearcase, Reverse Idler Shaft and                |
|          |                        | Bearings, R.H. (Includes Key No.'s               |
| 32       | 532006277              | 17,18, 25, 33, 50, 63, 76, 77 & 82)<br>Dowel Pin |
| 33       | 532004225              | Needle Bearing                                   |
| 34       | 532007396              | Thrust Bearing Race                              |
| 35       | 532004198              | 4th Reduction Gear Shaft                         |
| 36       | 532124663              | 4th Reduction Gear Spacer                        |
| 37       | 532007395              | Thrust Bearing Race                              |
| 38       | 532121878              | Gearcase Gasket                                  |
| 39       | 532137974              | Gearcase and Bearings, L.H.                      |
|          |                        | (Includes Key Numbers 18, 25, 49,                |
|          |                        | 50 (2), 51 and 52)                               |
| 40       | 813320400              | Pipe Plug 1/2-14 N.P.T.                          |
| 41       | 874780526              | Bolt, Hex 5/16-18 UNC x 1-5/8                    |
| 45       | 532006271              | Oil Seal                                         |
| 46       | 813060200              | Pipe Plug 1/4-18 N.P.T.                          |
| 47       | 874780524              | Bolt, Hex 5/16-18 x 1-1/2 Grade 5                |
| 48       | 810040500              | Washer, Lock, Extra Heavy 5/16                   |
| 49<br>50 | 532124792              | Needle Bearing                                   |
| 50       | 532004222              | Needle Bearing                                   |

|          | Y PART<br>NO.          | DESCRIPTION                                             |
|----------|------------------------|---------------------------------------------------------|
| 51       | 532001529              | Needle Bearing                                          |
| 52       | 532008119              | Needle Bearing                                          |
| 53<br>54 | 532004220<br>532004209 | Thrust Bearing Race<br>3rd Reduction Pinion, Low        |
| 55       | 532124668              | 4th Reduction Gear                                      |
| 56       | 532004442              | 3rd Reduction Pinion Spacer                             |
| 57       | 532004195              | 2nd Reduction Gear Shaft                                |
| 58       | 532004214              | Final Drive Pinion                                      |
| 59       | 532004194              | 1st Reduction Gear Shaft                                |
| 60<br>61 | 532007528              | 1st Reduction Shaft Spacer                              |
| 62       | 532124666<br>532124665 | 3rd Reduction Plnion High<br>2nd Reduction Gear         |
| 63       | 532007398              | Needle Bearing                                          |
| 64       | 532124664              | Low Speed Gear and 2nd                                  |
|          |                        | Reduction Pinion Cluster                                |
| 65       | 532004204              | Reverse Gear                                            |
| 66       | 532002898              | Key, Hi-Pro 1/8 x 17/32                                 |
| 67<br>68 | 532004926<br>532004205 | Snap Ring, Crescent Type<br>Intermediate Speed Gear     |
|          | 532125099              | High Speed Gear                                         |
| 70       | 532001370              | Thrust Bearing Race                                     |
| 71       | 532124681              | Intermediate and High Speed                             |
|          |                        | Cluster Pinions                                         |
| 72       | 532000208              | Input Shaft                                             |
| 73<br>74 | 532004201<br>812000002 | Low Speed Pinion<br>E-Ring                              |
| 75       | 532001153              | Reverse Idler Gear                                      |
| 76       | 532124862              | Reverse Idler Thrust Washer                             |
| 77       | 532006803              | Needle Bearing                                          |
| 78       | 873220500              | Nut, Hex 5/16-18                                        |
| 79       | 532001167              | Sealing Washer                                          |
| 80       | 873360700              | Nut, Hex, Jam 7/16-20                                   |
| 81<br>82 | 532124675<br>532124696 | Oil Seal<br>Reverse Idler Shaft                         |
| 84       | 532005384              | Gearshift Lever, Bent                                   |
| 85       | 532002978              | Gearshift Cap                                           |
| 86       | 532124682              | Gearshift Ball Cover and Pin                            |
| 87       |                        | Shift Lever Guide Ball, Keyed                           |
| 88       | 532004924              | Spring<br>Weaper 15/20 x 15/16 x 16 Caugo               |
| 89<br>90 | 819151516<br>532110542 | Washer 15/32 x 15/16 x 16 Gauge<br>Shift Mechanism Seal |
| 91       | 819181511              | Washer 9/16 x 15/16 x 12 Gauge                          |
| 92       | 532000075              | Gearshift Gate and Reinforcement                        |
| 93       | 532006274              | Shift Ball Cover Gasket                                 |
| 94       | 876020412              | Cotter Pin 1/8 x 3/4                                    |
| 95<br>06 | 810040500              | Washer, Lock 5/16<br>Bolt, Hex Head 5/16-18 UNC x 7/8   |
| 96<br>97 | 874760514<br>532124863 | Gear Shift Lever Assembly                               |
| 98       | 532137982              | Transaxle Assembly                                      |
|          |                        | (Less Brake Drum and Shift Lever)                       |
|          |                        |                                                         |