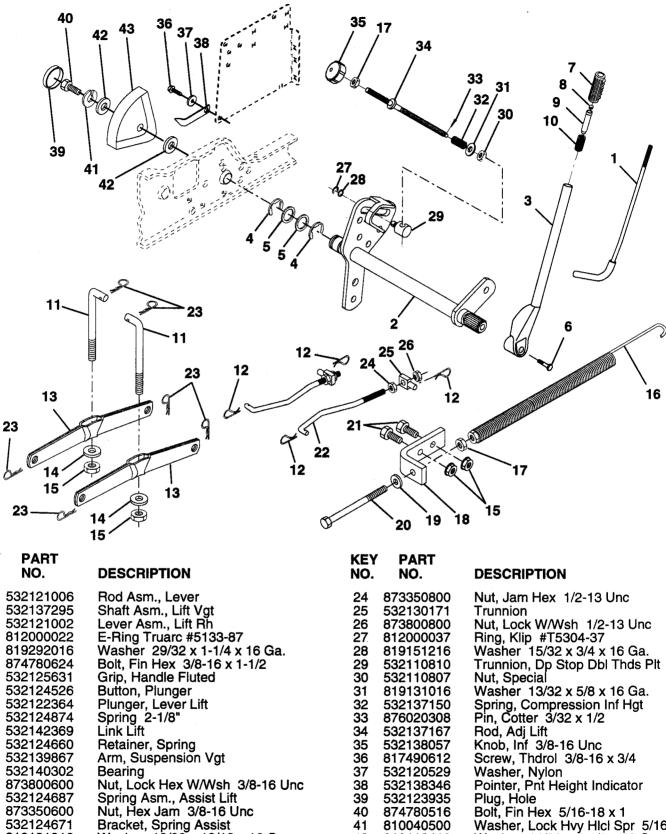

#### LIFT ASSEMBLY

**KEY** 

NO.

| 1 532121006 Rod Asm., Lever   2 532137295 Shaft Asm., Lift Vgt   3 532121002 Lever Asm., Lift Rh   4 812000022 E-Ring Truarc #5133-87   5 819292016 Washer 29/32 x 1-1/4 x 16 Ga   6 874780624 Bolt, Fin Hex 3/8-16 x 1-1/2   7 532125631 Grip, Handle Fluted   8 532124526 Button, Plunger   9 532122364 Plunger, Lever Lift   10 532124874 Spring 2-1/8"   11 532124860 Retainer, Spring   13 532139867 Arm, Suspension Vgt   14 532144302 Bearing   15 873800600 Nut, Lock Hex W/Wsh 3/8-16   16 532124687 Spring Asm., Assist Lift   17 873350600 Nut, Hex Jam 3/8-16 Unc   18 532124671 Bracket, Spring Assist   19 819131316 Washer 13/32 x 13/16 x 16 Ga   20 532005328 Bolt, Adjust Spring Assist   21 874760616 Bolt, Fin Hex 3/8-16 x 1   22 532124670 Retainer | Unc |
|---------------------------------------------------------------------------------------------------------------------------------------------------------------------------------------------------------------------------------------------------------------------------------------------------------------------------------------------------------------------------------------------------------------------------------------------------------------------------------------------------------------------------------------------------------------------------------------------------------------------------------------------------------------------------------------------------------------------------------------------------------------------------|-----|
|---------------------------------------------------------------------------------------------------------------------------------------------------------------------------------------------------------------------------------------------------------------------------------------------------------------------------------------------------------------------------------------------------------------------------------------------------------------------------------------------------------------------------------------------------------------------------------------------------------------------------------------------------------------------------------------------------------------------------------------------------------------------------|-----|

| 532130171   Trunnion     873800800   Nut, Lock W/Wsh 1/2-13 Unc     812000037   Ring, Klip #T5304-37     819151216   Washer 15/32 x 3/4 x 16 Ga.     532110810   Trunnion, Dp Stop Dbl Thds Plt     532110807   Nut, Special     819131016   Washer 13/32 x 5/8 x 16 Ga.     532137150   Spring, Compression Inf Hgt     876020308   Pin, Cotter 3/32 x 1/2     532137167   Rod, Adj Lift     532138057   Knob, Inf 3/8-16 Unc     817490612   Screw, Thdrol 3/8-16 x 3/4     532120529   Washer, Nylon     532138346   Pointer, Pnt Height Indicator     53213935   Plug, Hole     874780516   Bolt, Fin Hex 5/16-18 x 1     810040500   Washer, Lock Hvy Hlcl Spr 5/16     819112410   Washer 11/32 x 1-1/2 x 10 Ga.     532123934   Scale, Indicator Height |
|----------------------------------------------------------------------------------------------------------------------------------------------------------------------------------------------------------------------------------------------------------------------------------------------------------------------------------------------------------------------------------------------------------------------------------------------------------------------------------------------------------------------------------------------------------------------------------------------------------------------------------------------------------------------------------------------------------------------------------------------------------------|
|----------------------------------------------------------------------------------------------------------------------------------------------------------------------------------------------------------------------------------------------------------------------------------------------------------------------------------------------------------------------------------------------------------------------------------------------------------------------------------------------------------------------------------------------------------------------------------------------------------------------------------------------------------------------------------------------------------------------------------------------------------------|