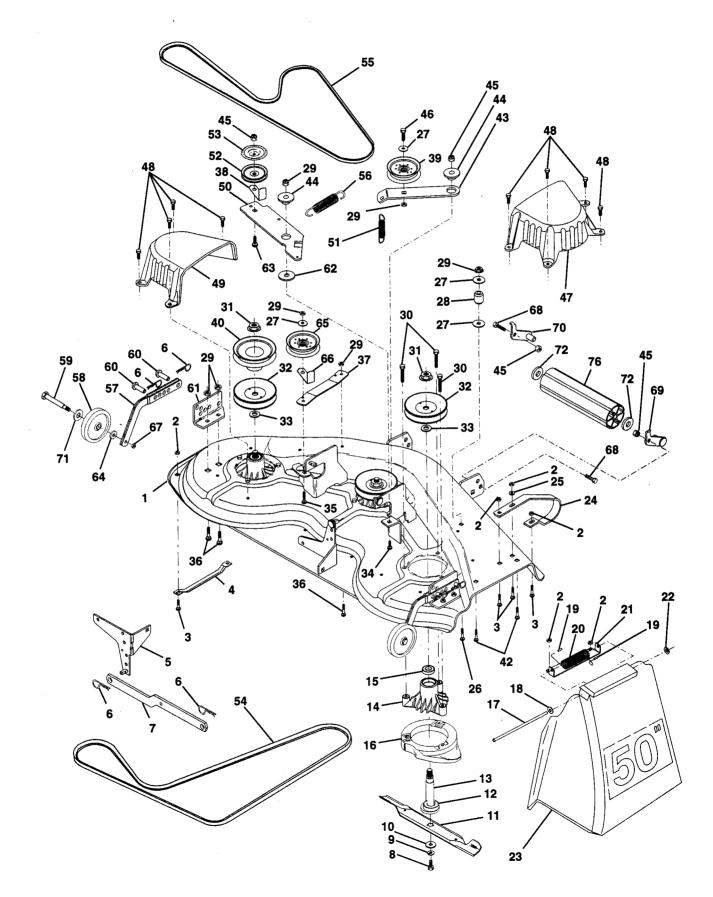

### 20 HP 50" TRACTOR - - MODEL NUMBER HN2050A

### **MOWER DECK**

| KEY<br>NO. | PART<br>NO.            | DESCRIPTION                                                          | KEY<br>NO. | PÁRT<br>NO.            | DESCRIPTION                                                  |
|------------|------------------------|----------------------------------------------------------------------|------------|------------------------|--------------------------------------------------------------|
| 1          | 532136457              | Deck Asm., Mower 50" Vented                                          | 38         | 532137554              | Keeper, Belt Idler                                           |
| 2          | 873800500              | Locknut, Hex W/Ins 5/16-18 Unc                                       | 39         | 532131494              | Pulley, Idler Flat                                           |
| 3          | 872110506              | Bolt, Carriage 5/16-18 x 3/4                                         | 40         | 532136572              | Pulley, Driven                                               |
| 4          | 532125074              | Runner, Mower LH                                                     |            | 872140506              | Bolt, Carriage 5/16-18 Unc x 3/4                             |
| 5          | 532138457              | Bracket Asm., Sway Bar                                               |            | 532136460              | Arm, Idler Secondary                                         |
| 6          | 532124670              | Retainer, Spring                                                     |            |                        | Spacer, Retainer                                             |
| 7          | 532130832              | Arm Suspension, Rear                                                 |            | 873680600              | Nut, Crownlock 3/8-16 Unc                                    |
| 8          | 532850857              | Bolt 3/8-24 x 1.25 Gr. 8 Patched                                     |            | 874760628              | Bolt, Fin Hex 3/8-16 Unc x 1-3/4                             |
| 9          | 810030600              | Washer, Lock Hvy 3/8 Unplated                                        |            | 532137200              | Cover, Mandrel RH                                            |
| 10         | 532140296              | Washer, Hard Blade Mower Vented                                      |            | 532137729              | Screw, Thd Roll 1/4-20 x 5/8                                 |
| 11         | 532137380              | Blade (3 Required)                                                   |            | 532136574              | Cover, Mandrel LH                                            |
| 12         | 532129895              | Bearing, Ball #6204 (Mandrel)                                        |            | 532137272              | Arm, Idler Primary                                           |
| 13         | 532137553              | Shaft Asm., W/Lower Brg (Includes                                    |            | 532137273              | Spring, Secondary                                            |
|            | 500407450              | Key No. 12)                                                          |            | 532139245              | Pulley, Idler V Groove                                       |
| 14         | 532137152              | Housing, Mandrel 50" Vent                                            |            | 532137789              | Shield, Idler                                                |
| 15         | 532110485              | Bearing, Ball Mandrel                                                | 54         | 532139573              | V-Belt, Mower Primary                                        |
| 16         | 532136929              | Stripper, Mower Vented                                               |            | 532138255              | V-Belt, Mower Secondary                                      |
| 17         | 532106735              | Rod, Hinge                                                           |            | 532138687              | Spring, Primary                                              |
| 18         | 819111016              | Washer 11/32 x 5/8 x 16 Ga.                                          |            | 532136577              | Bar Asm., Wheel Gauge                                        |
| 19         | 532105304              | Cap, Sleeve                                                          |            | 532105455              | Wheel, Gauge                                                 |
| 20         | 532123713              | Spring, Torsion Deflector                                            | 29         | 532124842              | Bolt, Shoulder                                               |
| 21<br>22   | 532137607<br>532110452 | Bracket, Deflector                                                   | 60         | 532139031              | Pin, Clevis                                                  |
| 22         | 532110452              | Nut, Push<br>Shield Deflector Mewer                                  | 61         |                        | Bracket, Wheel Gauge                                         |
| 23<br>24   | 532136320              | Shield, Deflector Mower                                              |            | 532133943              | Washer Hardened                                              |
| 24<br>25   | 819111216              | Runner, RH<br>Weeker, 11/22 x 2/4 x 16 Ca                            | 63         | 872110612              | Bolt Carriage 3/8-16 x 1-1/2                                 |
| 25<br>26   | 872110614              | Washer 11/32 x 3/4 x 16 Ga.                                          |            | 819121414              | Washer 3/8 x 7/8 x 14 Ga.                                    |
| 20<br>27   | 819131316              | Bolt, Carriage 3/8-16 x 1-3/4 Gr. 5<br>Washer 13/32 x 13/16 x 16 Ga. |            | 532102403              | Pulley Idler Flat Mower                                      |
| 28         | 532132823              |                                                                      | 67         | 532139622<br>873930600 | Keeper, Belt Idler 50" Vent                                  |
| 29         | 873800600              | Spacer, Spring Stop Idler<br>Nut, Lock Hex W/Wsh 3/8-16 Unc          |            | 874760616              | Nut, Center Lock 3/8-16                                      |
| 30         | 532138776              | Screw Thdrol Hex Head                                                |            | 532132273              | Bolt, Fin Hex 3/8-16 x 1                                     |
| 31         | 532137266              | Nut, Fig Top Lock Cntr 9/16                                          |            | 532132273              | Bracket, Asm. Noseroller RH                                  |
| 32         | 532129861              | Pulley, Mandrel                                                      |            | 819171512              | Bracket, Asm. Noseroller LH<br>Washer 17/32 x 15/16 x 12 Ga. |
| 33         | 532129963              | Washer, Spacer Mower Vented                                          |            | 819171416              | Washer 17/32 x 15/16 x 12 Ga.<br>Washer 17/32 x 7/8 x 16 Ga. |
| 34         | 872140610              | Bolt, Carriage 3/8-16 x 1-1/4                                        | 76         | 532132264              | Roller, Nose                                                 |
| 35         | 872110616              | Bolt, Carriage 3/8-16 x 2                                            | 70         | 552152204              |                                                              |
| 36         | 872110608              | Bolt, Carriage 3/8-16 x 1 Gr. 5                                      | NOT        |                        | nent dimensions given in U.S. inches                         |
| 37         | 532137166              | Stiffener, Arm Idler                                                 |            | 1 inch = 25            |                                                              |
| 07         | COLICITIO              |                                                                      |            | 1 1101 - 20            |                                                              |